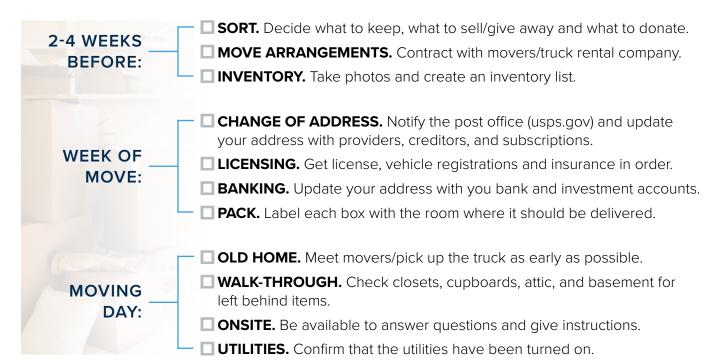

## Packing Tips

| ESSENTIAL PACKING - MATERIALS: | furniture pads handtruck or d packing tape                | olly packing par<br>scissors utility knife | per felt-tip mar cornstarch                                                 | packing "peanuts"                                                     |
|--------------------------------|-----------------------------------------------------------|--------------------------------------------|-----------------------------------------------------------------------------|-----------------------------------------------------------------------|
| HANDY _ITEMS:                  | bubble wrap  scissors utility knife coffee cups teakettle | water/beverages snacks pencil & paper soap | plenty of bound in place shelf liner paper plates paper towel